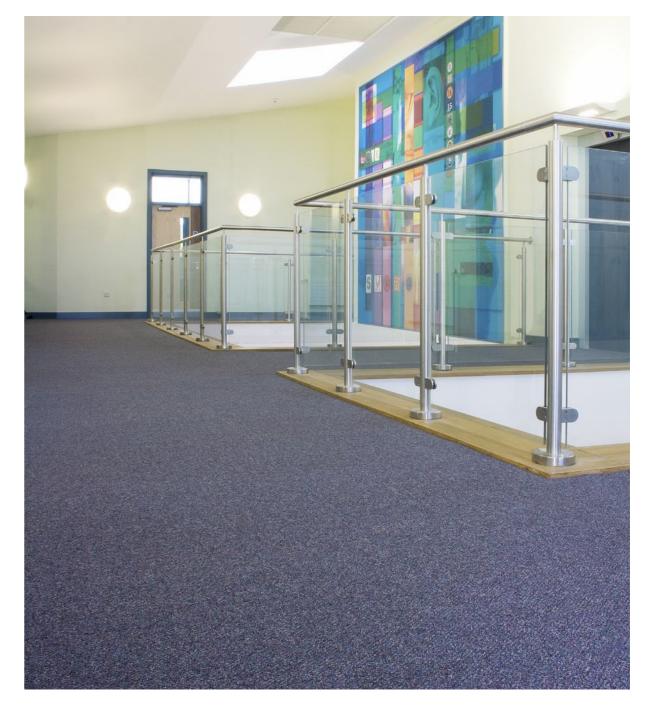

Adventurer carpet from Gradus has been installed throughout the school in colours 'Lost Horizon' (purple) and 'Aquarelle' (green). The school includes a contemporary stained glass window and a large collage on one of the walls. These have both been specially designed in the children's favourite colours i.e. blue, green and purple. The two carpet colours from Adventurer have been installed together to create an interesting and unique design on the floor which complements the stained glass window, collage and surrounding interior.

Adventurer carpet is manufactured by Gradus in the UK and is produced with solution dyed nylon yarn with a recycled yarn content of approximately 30%. The range is also available with a 100% recycled backing (ER3). The environmental credentials of Gradus Adventurer fit perfectly with the schools environmental ethos and sustainable design.