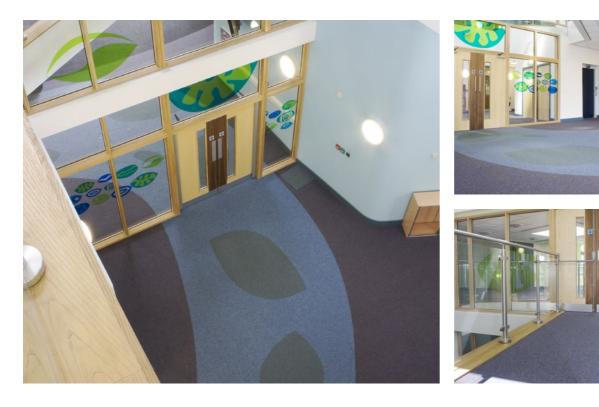

Adventurer carpet from Gradus has been installed throughout the school in colours 'Lost Horizon' (purple) and 'Aquarelle' (green). The school includes a contemporary stained glass window and a large collage on one of the walls. These have both been specially designed in the children's favourite colours i.e. blue, green and purple. The two carpet colours from Adventurer have been installed together to create an interesting and unique design on the floor which complements the stained glass window, collage and surrounding interior.

Adventurer carpet is manufactured by Gradus in the UK and is produced with solution dyed nylon yarn with a recycled yarn content of approximately 30%. The range is also available with a 100% recycled backing (ER3). The environmental credentials of Gradus Adventurer fit perfectly with the schools environmental ethos and sustainable design.